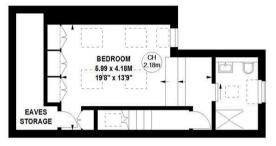

## Jeddo Road, W12

Approximate gross internal area 153.47 sq m / 1652 sq ft (Including Eaves Storage) Eaves area 5.66 sq m / 61 sq ft

Key: CH - Ceiling Height

First Floor

Second Floor