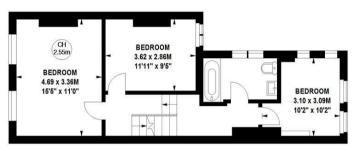

## Jeddo Road, W12

Approximate gross internal area 153.47 sq m / 1652 sq ft (Including Eaves Storage) Eaves area 5.66 sq m / 61 sq ft

Key: CH - Ceiling Height

First Floor

Second Floor